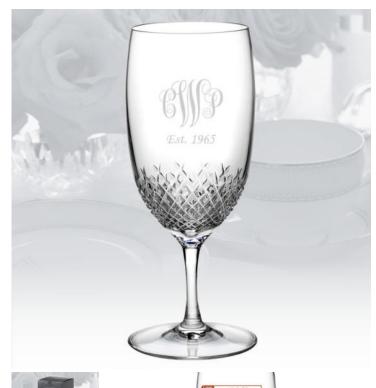

## CrystalPlus<sup>+</sup>

WATERFORD\*

## Waterford Alana Essence Beverage, 19oz

Material: Lead Crystal

Personalizaiton Method: Sandblast Etch

| Size   | SKU    | H x W x D                | Wt (IBs) | Price                                |
|--------|--------|--------------------------|----------|--------------------------------------|
| Single | 210714 | 8-1/2" x 3-1/2" x 3-1/2" | 2.0      | <del>\$80.00</del><br><b>\$68.00</b> |

## **Description**

This Waterford Alana Essence Beverage, 19oz is an ideal gift for any corporate promotions, celebration events, or personal gift giving occasions, including Wedding & Anniversary, Valentine's Day, or Birthday, with our free personalization and engraving services.